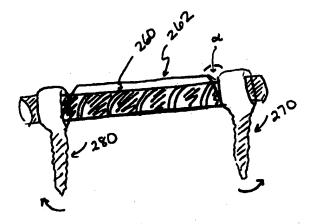

rd

## **BEST AVAILABLE IMAGES**

Defective images within this document are accurate representations of the original documents submitted by the applicant.

Defects in the images may include (but are not limited to):

- BLACK BORDERS
- TEXT CUT OFF AT TOP, BOTTOM OR SIDES
- FADED TEXT
- ILLEGIBLE TEXT
- SKEWED/SLANTED IMAGES
- COLORED PHOTOS
- BLACK OR VERY BLACK AND WHITE DARK PHOTOS
- GRAY SCALE DOCUMENTS

## IMAGES ARE BEST AVAILABLE COPY.

As rescanning documents will not correct images, please do not report the images to the Image Problem Mailbox.



F16.1









F16. 5C



F16. 10A



F19. 10B



F16. 10 C





FIG. 10D



F16.7



F16.11A



FIG. 11B



FIG. 11C





F16. 13A



F16.13B



F16. 15A



F16.16





FIG. 18





F16.20



F16. 21

252
242

254
250
244
240



F16. 22



F16.25

Fib. 23



F16. 23A



F16. 24



F16. 26



F16. 27B



FIG. 28 A



F19. 28 B



F14. 29



F19.30A

F16. 30B



32B

32A